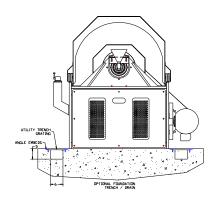

## Utilities Required:

Water: 60gpm @ 40 psi Electrical: Plant Voltage 3 phase, 50/60 cycle Air: 40 cfm @ 80 psi Floor Space: 60 Sq. Ft.

Larger Machines available for sizes up to 60" Diameter

#### UTILITIES:

WATER: 30 GPM @ 40 PSI

ELECTRICAL: PLANT VOLTAGE, 3 PHASE, 50/60 HZ

AIR: 40 CFM @ 80 PSI

APPROX. SHIPPING WEIGHT: 3,000 Lbs NET (1360 Kgs) 3,500 Lbs (1588Kgs) GROSS DOMESTIC SKID: 110" L X 72" W X 68" H (2.8M X 1.8M X 1.7M) EXPORT BOX FOR OCEAN FREIGHT: 114" L X 76" W X 72" H (2.9M X 1.9M X 1.8M)