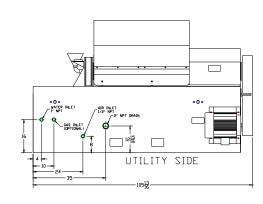

## Utilities Required:

Water: 60gpm @ 40 psi Electrical: Plant Voltage 3 phase, 50/60 cycle Air: 40 cfm @ 80 psi Floor Space: 60 Sq. Ft.

Larger Machines available for sizes up to 60" Diameter

#### UTILITIES:

WATER: 30 GPM @ 40 PSI

ELECTRICAL: PLANT VOLTAGE, 3 PHASE, 50/60 HZ

AIR: 40 CFM @ 80 PSI

APPROX. SHIPPING WEIGHT: 3,000 Lbs NET (1360 Kgs) 3,500 Lbs (1588Kgs) GROSS DOMESTIC SKID: 110" L X 72" W X 68" H (2.8M X 1.8M X 1.7M) EXPORT BOX FOR OCEAN FREIGHT: 114" L X 76" W X 72" H (2.9M X 1.9M X 1.8M)