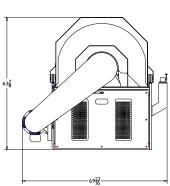

# MODEL HCBLM-12 HORIZONTAL CENTRIFUGAL BABBITT LINING MACHINE

Produce motor, turbine, or shaft lined Babbitt bearings more efficiently and economically with the HCBLM-12 model Horizontal Centrifugal Babbitt Lining Machine.

# TULSA CENTRIFUGAL CASTING MACHINES, LLC

P.O. Box 702751 Tulsa, OK 74170-2751

Main Office: 918-585-1400 Fax: 918-779-6085 Email: Sales@centrifugalcasting.com

TCCM provides the latest in Machine Design Technology using 3D Modeling CAD programs for the production of small and large diameter Babbitt Bearing shells. The Model HCBLM-16 can produce single piece or split shell bearings in sizes ranging from 3" - 12" (75-305 mm) Bearing shell outside diameter, up to 12" (305 mm) long using the Centrifugal Casting process. Low profile and heavy duty enough to handle the load. No special foundation or utilities required.

Standard model features:

Precision Linear clamping bars
Variable Speed Drive unit with Brake and spin timer
Adjustable pneumatic clamping with Safety Interlock
Precision single piece twin bearing Spindle housing assembly
Precision Idler Spindle housing assembly
Stainless Steel Runner trough
Water Cooling assembly with water timer
Protective cover
Self contained unit
Operators control station
Centrifugal Babbitt Bearing Manual