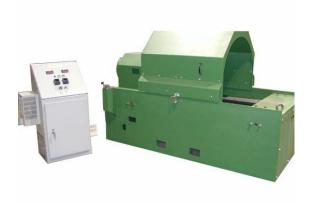

# MODEL HCBLM-12 HORIZONTAL CENTRIFUGAL BABBITT LINING MACHINE

Produce motor, turbine, or shaft lined Babbitt bearings more efficiently and economically with the HCBLM-12 model Horizontal Centrifugal Babbitt Lining Machine.

# TULSA CENTRIFUGAL CASTING MACHINES, LLC

P.O. Box 702751 Tulsa, OK 74170-2751

Main Office: 918-585-1400 Fax: 918-779-6085 Email: Sales@centrifugalcasting.com

TCCM provides the latest in Machine Design Technology using 3D Modeling CAD programs for the production of small and large diameter Babbitt Bearing shells. The Model HCBLM-16 can produce single piece or split shell bearings in sizes ranging from 3" - 12" (75-305 mm) Bearing shell outside diameter, up to 12" (305 mm) long using the Centrifugal Casting process. Low profile and heavy duty enough to handle the load. No special foundation or utilities required.