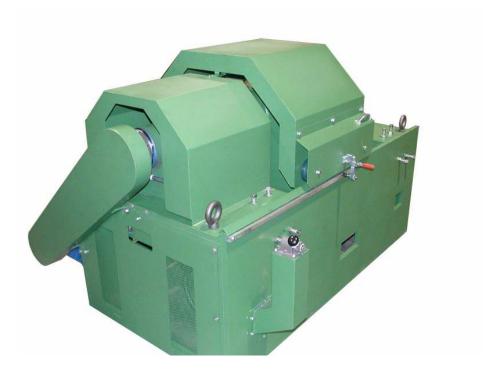

# MODEL HCBLM-12 HORIZONTAL CENTRIFUGAL BABBITT LINING MACHINE

Produce motor, turbine, or shaft lined Babbitt bearings more efficiently and economically with the HCBLM-12 model Horizontal Centrifugal Babbitt Lining Machine.

# TULSA CENTRIFUGAL CASTING MACHINES, LLC

P.O. Box 702751 Tulsa, OK 74170-2751

Main Office: 918-585-1400 Fax: 918-779-6085 Email: Sales@centrifugalcasting.com

TCCM provides the latest in Machine Design Technology using 3D Modeling CAD programs for the production of small and large diameter Babbitt Bearing shells. The Model HCBLM-16 can produce single piece or split shell bearings in sizes ranging from 3" - 12" (75-305 mm) Bearing shell outside diameter, up to 12" (305 mm) long using the Centrifugal Casting process. Low profile and heavy duty enough to handle the load. No special foundation or utilities required.

Standard model features:

Precision Linear clamping bars
Variable Speed Drive unit with Brake and spin timer
Adjustable pneumatic clamping with Safety Interlock
Precision single piece twin bearing Spindle housing assembly
Precision Idler Spindle housing assembly
Stainless Steel Runner trough
Water Cooling assembly with water timer
Protective cover
Self contained unit
Operators control station
Centrifugal Babbitt Bearing Manual