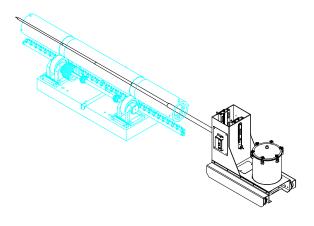

#### **Model ASA Spray Assembly**

Traversing spray car assembly with variable speed controls for accommodating a wide range of mold sizes. Special design "Cog" type belts for smooth traversing action. Manually adjustable spray lance height