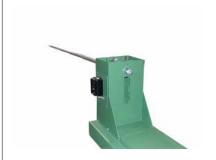

#### **Model ASA Spray Assembly**

Traversing spray car assembly with variable speed controls for accommodating a wide range of mold sizes. Special design "Cog" type belts for smooth traversing action. Manually adjustable spray lance height