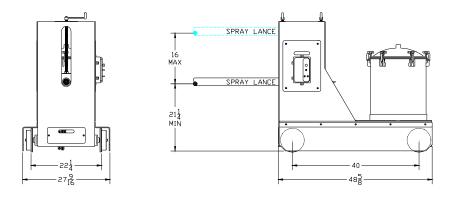

Tulsa Centrifugal Casting Machines LLC P.O. Box 702751, Tulsa, OK 74170-2751 U.S.A.

Phone (918) 585-1400 Fax: (918) 779-6085

E-mail: sales@centrifugalcasting.com Web: www.centrifugalcasting.com

The Model ASA Spray car assembly has a 16" [406 mm] height adjustment range to accommodate a variety of permanent steel mold center-lines.

A = Over all length of mold

B = Distance to outside of protective cover

C = Mold Centerline from floor level