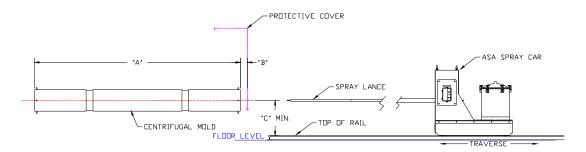

Traversing spray car assembly with variable speed controls for accommodating a wide range of mold sizes. Special design "Cog" type belts for smooth traversing action. Manually adjustable spray lance height

A = Over all length of mold

B = Distance to outside of protective cover

C = Mold Centerline from floor level