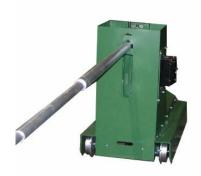

#### **Model ASA Spray Assembly**

Traversing spray car assembly with variable speed controls for accommodating a wide range of mold sizes. Special design "Cog" type belts for smooth traversing action. Manually adjustable spray lance height