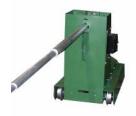

#### 10KSP

Spray and casting extractor combination for 2 3/8" I.D. castings up to 10 feet long.

Combination mold spray and casting extractor, adjustable hydraulic traverse with pneumatic clamping for casting extraction.

Floor mounted static unit with traversing spray lance. Adjustable variable speed lance control.