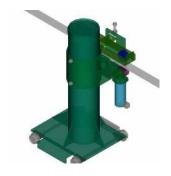

Combination mold spray and casting extractor, adjustable hydraulic traverse with pneumatic clamping for casting extraction.

Floor mounted static unit with traversing spray lance. Adjustable variable speed lance control.