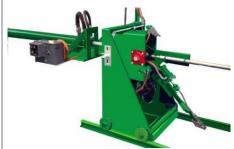

#### Mold I.D. X Length:

3 1/2" & Up x 13 feet 4 1/2" & Up x 16 feet 6" & Up x 20 feet A variety of spray equipment is available to meet standard and custom requirements. Variable speed Lances and Spray car assemblies.

Traversing spray car assembly with variable speed controls for accommodating a wide range of mold sizes. Special design "Cog" type belts for smooth traversing action. Manually adjustable spray lance height