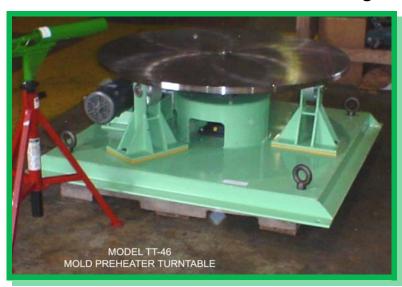

## Model TT-46 Mold Preheater

## Tulsa Centrifugal Casting Machines, LLC

Minimize down time and increase production by preheating permanent steel molds. This "Off site" turntable can help eliminate thermal shock to the molds and prepare them for subsequent spraying of your centrifugal mold wash. No special foundation is required and with a slow rotating motion, the molds can be uniformly heated.

Model TT-46 Mold preheating turntable is designed to preheat Vertical axis permanent steel molds prior to actual production. With no special foundations required, the unit is designed and built of heavy construction. Variable speed drive unit with operators remote control, the speed of rotation can be easily adjusted.

Maximum Table Diameter: 46" (1168 mm)
Maximum Mold Height: : 46" (1168 mm)
Maximum Load: 2000 lbs
No special foundations required

Tulsa Centrifugal Casting Machines, LLC P.O. Box 702751 Tulsa, OK 74170-2751