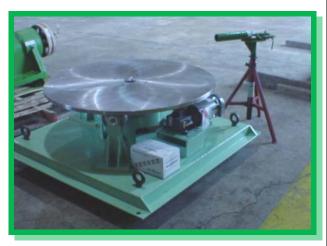

## Model TT-46 Mold Preheater

## Tulsa Centrifugal Casting Machines, LLC

Minimize down time and increase production by preheating permanent steel molds. This "Off site" turntable can help eliminate thermal shock to the molds and prepare them for subsequent spraying of your centrifugal mold wash. No special foundation is required and with a slow rotating motion, the molds can be uniformly heated.

Model TT-46 Mold preheating turntable is designed to preheat Vertical axis permanent steel molds prior to actual production. With no special foundations required, the unit is designed and built of heavy construction. Variable speed drive unit with operators remote control, the speed of rotation can be easily adjusted.