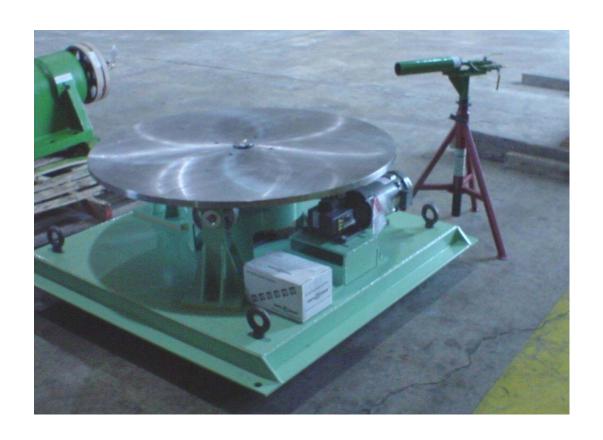

## Model TT-46 Mold Preheater

## Tulsa Centrifugal Casting Machines, LLC

Minimize down time and increase production by preheating permanent steel molds. This "Off site" turntable can help eliminate thermal shock to the molds and prepare them for subsequent spraying of your centrifugal mold wash. No special foundation is required and with a slow rotating motion, the molds can be uniformly heated.

Model TT-46 Mold preheating turntable is designed to preheat Vertical axis permanent steel molds prior to actual production. With no special foundations required, the unit is designed and built of heavy construction. Variable speed drive unit with operators remote control, the speed of rotation can be easily adjusted.