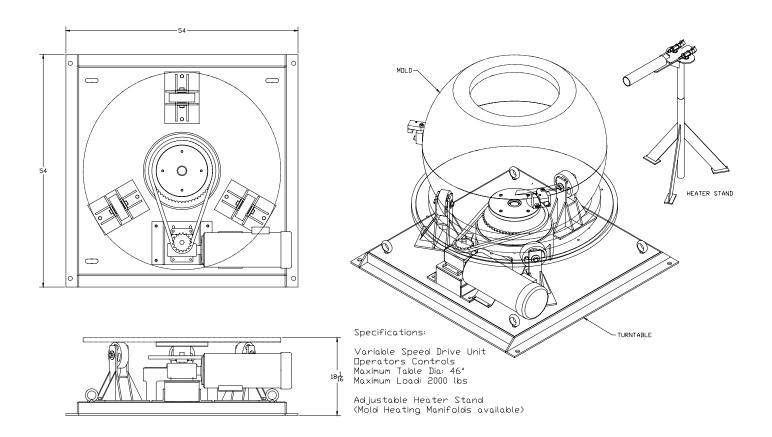

Model TT-46 Mold preheating turntable is designed to preheat Vertical axis permanent steel molds prior to actual production. With no special foundations required, the unit is designed and built of heavy construction. Variable speed drive unit with operators remote control, the speed of rotation can be easily adjusted.

Maximum Table Diameter: 46" (1168 mm)
Maximum Mold Height: : 46" (1168 mm)
Maximum Load: 2000 lbs
No special foundations required

Tulsa Centrifugal Casting Machines, LLC P.O. Box 702751 Tulsa, OK 74170-2751